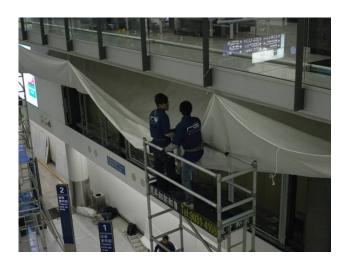

Cooperated with JCDecaux Transport Team, Rigid conducted the project from presenting conceptual design, modular structure production to on site installation in 3 months time.

This iconic billboard is featured with contemporary architectural sense, large display area, simple but safe modular structure and a mechanic pulling system for easy banner installation.

Pull-Up Installation Method

Iconic Exterior Billboard at Hong Kong International Airport

On Site Installation of Modular Structure