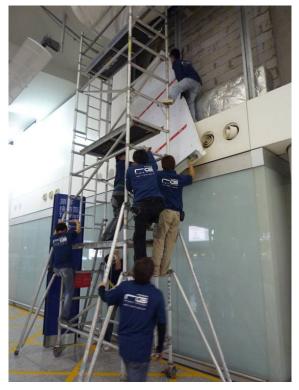

Cooperated with JCDecaux Transport Team, Rigid conducted the project from presenting conceptual design, modular structure production to on site installation in 3 months time.

This iconic billboard is featured with contemporary architectural sense, large display area, simple but safe modular structure and a mechanic pulling system for easy banner installation.

Pull-Up Installation Method

Iconic Exterior Billboard at Hong Kong International Airport

On Site Installation of Modular Structure