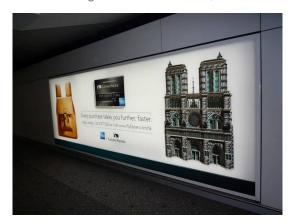

#### **Project Details:**

**Exterior Billboard** 

Hong Kong International Airport

Size: 11000x135000H

Rigid's Slim Lightbox
Design and Manufacture
Extra Slim Lightbox,
Departure Hall & Arrival Hall,
Hong Kong International Airport

Rigid's extra slim lightbox delivers stable and excellent lighting performance with stripe-free effect.

Slim Lightbox advantages: extra thin, energy saving, high lux level, long life and excellent lighting effect