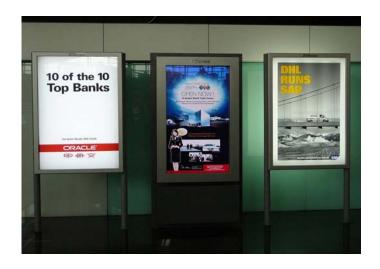

## **An Evolution Report**

Vol 1. Mar 2011

Rigid's Design & Build Large Format Billboard Construction at HK International Airport.

**Rigid** is proud to present the design and build project of an iconic large exterior billboard located at the Hong Kong International Airport.

Cooperated with JCDecaux Transport Team, Rigid conducted the project from presenting conceptual design, modular structure production to on site installation in 3 months time.

This iconic billboard is featured with contemporary architectural sense, large display area, simple but safe modular structure and a mechanic pulling system for easy banner installation.

Pull-Up Installation Method

Iconic Exterior Billboard at Hong Kong International Airport

On Site Installation of Modular Structure