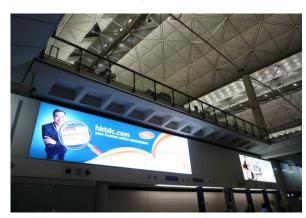

## **An Evolution Report**

Vol 1. Mar 2011

Rigid's Design & Build Large Format Billboard Construction at HK International Airport.

**Rigid** is proud to present the design and build project of an iconic large exterior billboard located at the Hong Kong International Airport.

Cooperated with JCDecaux Transport Team, Rigid conducted the project from presenting conceptual design, modular structure production to on site installation in 3 months time.

This iconic billboard is featured with contemporary architectural sense, large display area, simple but safe modular structure and a mechanic pulling system for easy banner installation.

Pull-Up Installation Method

Iconic Exterior Billboard at Hong Kong International Airport

On Site Installation of Modular Structure

#### **Project Details:**

**Exterior Billboard** 

Hong Kong International Airport

Size: 11000x135000H

Rigid's Slim Lightbox
Design and Manufacture
Extra Slim Lightbox,
Departure Hall & Arrival Hall,
Hong Kong International Airport