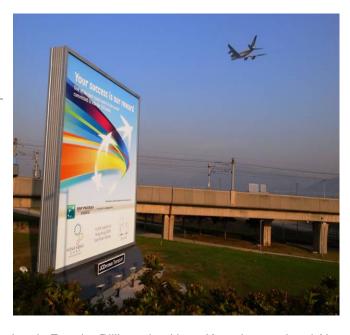

## **An Evolution Report**

Vol 1. Mar 2011

Rigid's Design & Build Large Format Billboard Construction at HK International Airport.

**Rigid** is proud to present the design and build project of an iconic large exterior billboard located at the Hong Kong International Airport.

Cooperated with JCDecaux Transport Team, Rigid conducted the project from presenting conceptual design, modular structure production to on site installation in 3 months time.

This iconic billboard is featured with contemporary architectural sense, large display area, simple but safe modular structure and a mechanic pulling system for easy banner installation.

Pull-Up Installation Method

Iconic Exterior Billboard at Hong Kong International Airport

On Site Installation of Modular Structure

#### **Project Details:**

**Exterior Billboard** 

Hong Kong International Airport

Size: 11000x135000H

Rigid's Slim Lightbox
Design and Manufacture
Extra Slim Lightbox,
Departure Hall & Arrival Hall,
Hong Kong International Airport