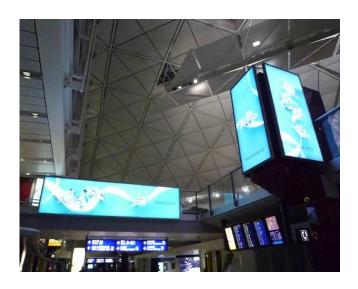

#### **Project Details:**

**Exterior Billboard** 

Hong Kong International Airport

Size: 11000x135000H

Rigid's Slim Lightbox
Design and Manufacture
Extra Slim Lightbox,
Departure Hall & Arrival Hall,
Hong Kong International Airport

Rigid's extra slim lightbox delivers stable and excellent lighting performance with stripe-free effect.

Slim Lightbox advantages: extra thin, energy saving, high lux level, long life and excellent lighting effect

Extra Slim Lightbox hang on glass balustrade (7000mm x 1500mmH)

Extra Slim Lightbox at Arrival Hall, HKIA (10500mm x 3000mmH)

Vertical Extra Slim Lightbox, Departure Hall HKIA (1500mm x 3000mmH)

Vertical and Horizontal Extra Slim Lightbox

## **Rigid's Lighting Solution**

Rigid Lighting solution for different lightbox sizes.

Extra Slim Lightbox at Arrival Hall, HKIA

Size: 6000mm x 2200mmH

About Rigid Extra Slim Lightbox
Backlight, unlimited size expansion
Light Source Lifespan over 50,000h
Lightbox Thickness is 40-80mm