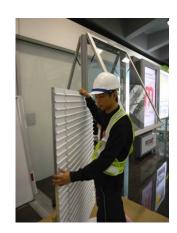

Arrangement of lighting source panel

## **Rigid's Lighting Solution**

Rigid Lighting solution for different lightbox sizes.

Extra Slim Lightbox at Arrival Hall, HKIA

Size: 6000mm x 2200mmH

About Rigid Extra Slim Lightbox
Backlight, unlimited size expansion
Light Source Lifespan over 50,000h
Lightbox Thickness is 40-80mm