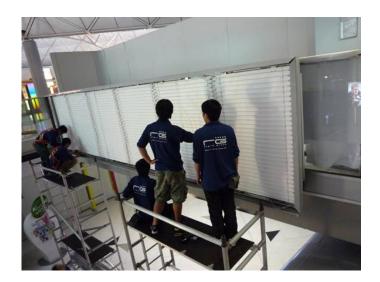

Cooperated with JCDecaux Transport Team, Rigid conducted the project from presenting conceptual design, modular structure production to on site installation in 3 months time.

This iconic billboard is featured with contemporary architectural sense, large display area, simple but safe modular structure and a mechanic pulling system for easy banner installation.

Pull-Up Installation Method

Iconic Exterior Billboard at Hong Kong International Airport

On Site Installation of Modular Structure