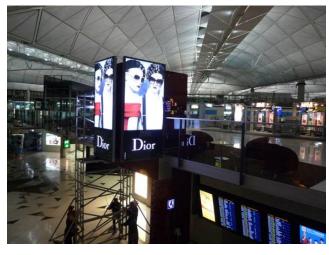

## **An Evolution Report**

Vol 1. Mar 2011

Rigid's Design & Build Large Format Billboard Construction at HK International Airport.

**Rigid** is proud to present the design and build project of an iconic large exterior billboard located at the Hong Kong International Airport.

Cooperated with JCDecaux Transport Team, Rigid conducted the project from presenting conceptual design, modular structure production to on site installation in 3 months time.

This iconic billboard is featured with contemporary architectural sense, large display area, simple but safe modular structure and a mechanic pulling system for easy banner installation.

Pull-Up Installation Method

Iconic Exterior Billboard at Hong Kong International Airport

On Site Installation of Modular Structure

#### **Project Details:**

**Exterior Billboard** 

Hong Kong International Airport

Size: 11000x135000H

Rigid's Slim Lightbox
Design and Manufacture
Extra Slim Lightbox,
Departure Hall & Arrival Hall,
Hong Kong International Airport