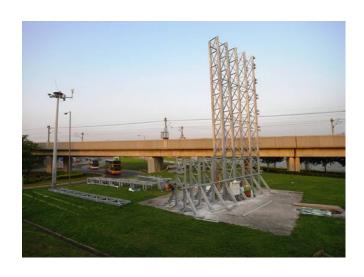

Cooperated with JCDecaux Transport Team, Rigid conducted the project from presenting conceptual design, modular structure production to on site installation in 3 months time.

This iconic billboard is featured with contemporary architectural sense, large display area, simple but safe modular structure and a mechanic pulling system for easy banner installation.

Pull-Up Installation Method

Iconic Exterior Billboard at Hong Kong International Airport

On Site Installation of Modular Structure