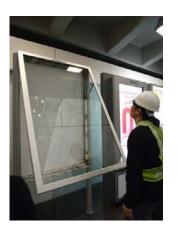

#### **Project Details:**

**Exterior Billboard** 

Hong Kong International Airport

Size: 11000x135000H

Rigid's Slim Lightbox
Design and Manufacture
Extra Slim Lightbox,
Departure Hall & Arrival Hall,
Hong Kong International Airport

Rigid's extra slim lightbox delivers stable and excellent lighting performance with stripe-free effect.

Slim Lightbox advantages: extra thin, energy saving, high lux level, long life and excellent lighting effect

Extra Slim Lightbox hang on glass balustrade (7000mm x 1500mmH)

Extra Slim Lightbox at Arrival Hall, HKIA (10500mm x 3000mmH)

Vertical Extra Slim Lightbox, Departure Hall HKIA (1500mm x 3000mmH)

Vertical and Horizontal Extra Slim Lightbox