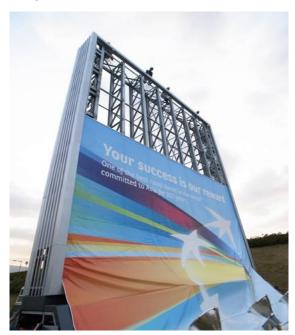

## **An Evolution Report**

Vol 1. Mar 2011

Rigid's Design & Build Large Format Billboard Construction at HK International Airport.

**Rigid** is proud to present the design and build project of an iconic large exterior billboard located at the Hong Kong International Airport.

Cooperated with JCDecaux Transport Team, Rigid conducted the project from presenting conceptual design, modular structure production to on site installation in 3 months time.

This iconic billboard is featured with contemporary architectural sense, large display area, simple but safe modular structure and a mechanic pulling system for easy banner installation.

Pull-Up Installation Method

Iconic Exterior Billboard at Hong Kong International Airport

On Site Installation of Modular Structure

#### **Project Details:**

**Exterior Billboard** 

Hong Kong International Airport

Size: 11000x135000H

Rigid's Slim Lightbox
Design and Manufacture
Extra Slim Lightbox,
Departure Hall & Arrival Hall,
Hong Kong International Airport